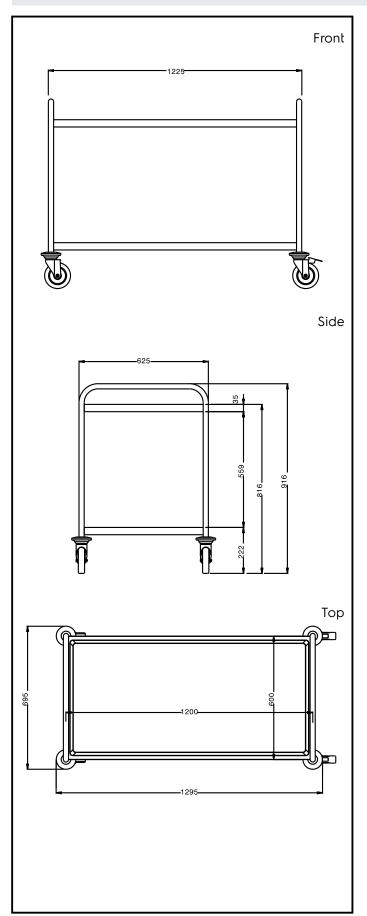

## **Key Information:**

External dimensions, Width:

361208 (STR122WH)1295 mmExternal dimensions, Depth:695 mmExternal dimensions, Height:916 mmWheel material:Zinc platedWheel diameter:Ø 125Net weight:25 kg