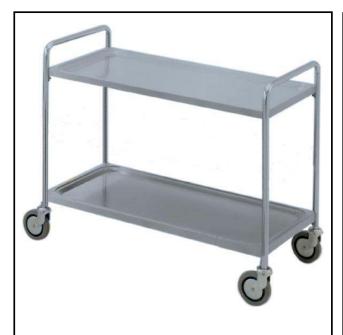

## Service Trolleys Two Tier Service Trolley with Handle 1200 mm

| ITEM #  |  |  |
|---------|--|--|
| MODEL # |  |  |
| NAME #  |  |  |
|         |  |  |
| SIS #   |  |  |
| AIA #   |  |  |

361208 (STR122WH)

2-tier Service Trolley with handle 1200mm

# Service Trolleys Two Tier Service Trolley with Handle 1200 mm

Service Trolleys Two Tier Service Trolley with Handle 1200 mm